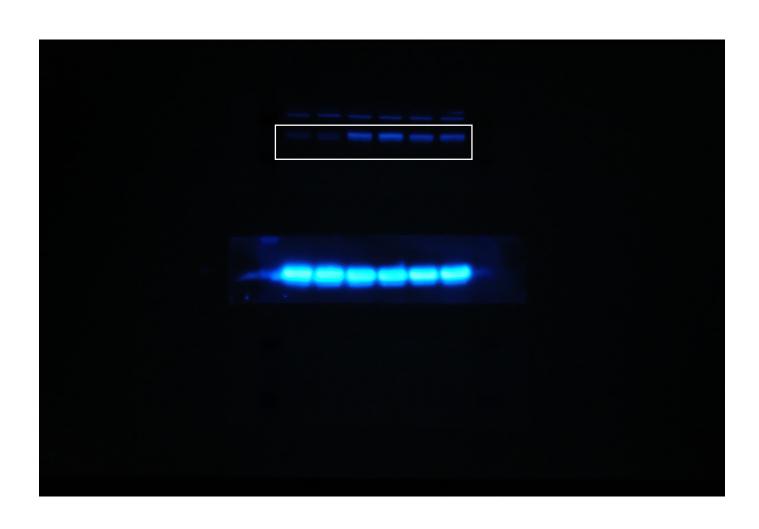

### Full unedited gel for Figure 1B, Ezh2

#### Full unedited gel for Figure 1B, β-actin