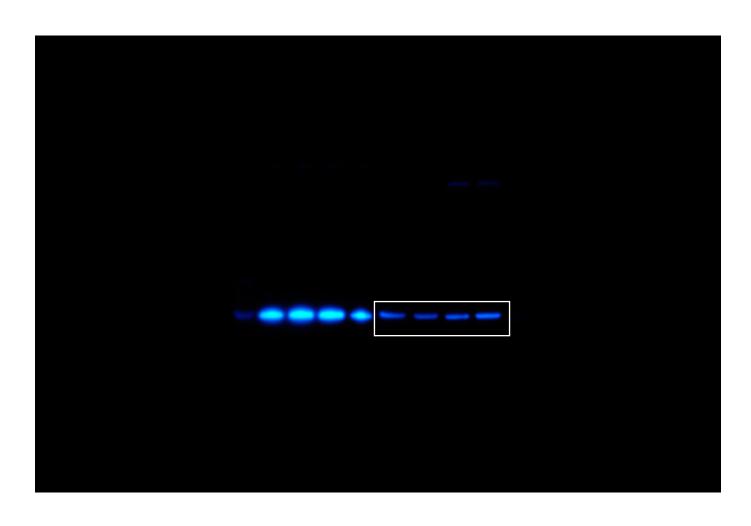

### Full unedited gel for Figure 2G, Ezh2

#### Full unedited gel for Figure 2G, β-actin