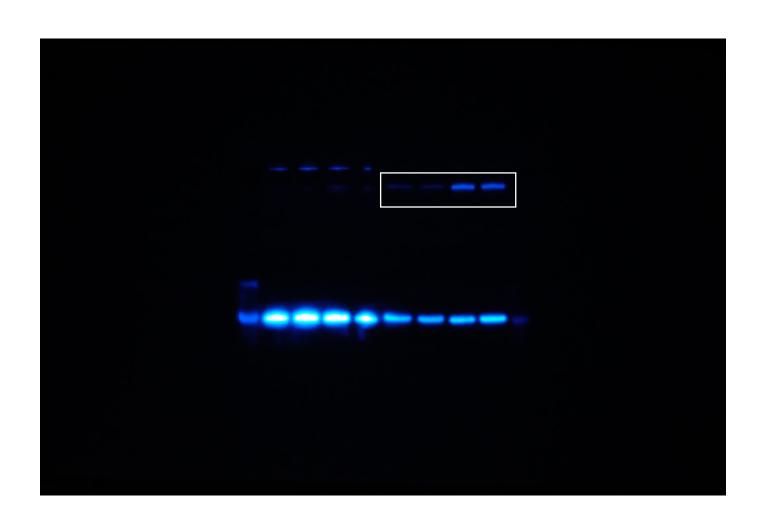

### Full unedited gel for Figure 2G, H3K27me3

### Full unedited gel for Figure 2G, H3